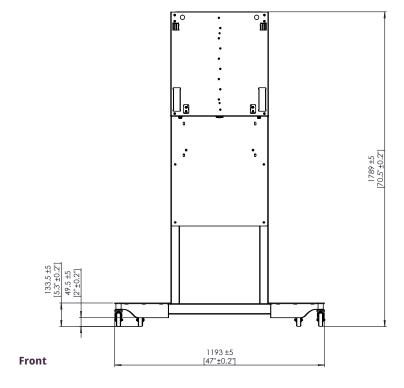

#### PHYSICAL SPECIFICATIONS

| Product Dimensions | 1789 x 1193 x 743 mm (70.4 x 47 x 29.2 in)                                                                     |
|--------------------|----------------------------------------------------------------------------------------------------------------|
| Packed Dimensions  | Box 1 of 2: 1790 x 645 x 145 mm (70.5 x 25.4 x 5.7 in)<br>Box 2 of 2: 620 x 670 x 95 mm (24.4 x 26.4 x 3.7 in) |
| Net Weight         | 60.8 kg (134 lb)                                                                                               |
| Packed Weight      | Box 1 of 2: 44.5 kg (98.1 lb)<br>Box 2 of 2: 23.9 kg (52.7 lb)                                                 |
| Travel Distance    | 400 mm (15.7 in)                                                                                               |

# **ActivPanel Mobile Stand**

Manual height-adjustable mobile stand by BalanceBox®

**TECHNICAL DRAWINGS** 

Тор