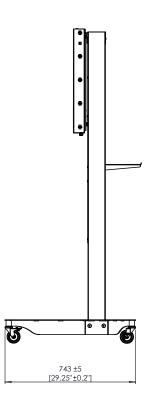

#### PHYSICAL SPECIFICATIONS

| Product Dimensions | 1789 x 1193 x 743 mm (70.4 x 47 x 29.2 in)                                                                     |
|--------------------|----------------------------------------------------------------------------------------------------------------|
| Packed Dimensions  | Box 1 of 2: 1790 x 645 x 145 mm (70.5 x 25.4 x 5.7 in)<br>Box 2 of 2: 620 x 670 x 95 mm (24.4 x 26.4 x 3.7 in) |
| Net Weight         | 60.8 kg (134 lb)                                                                                               |
| Packed Weight      | Box 1 of 2: 44.5 kg (98.1 lb)<br>Box 2 of 2: 23.9 kg (52.7 lb)                                                 |
| Travel Distance    | 400 mm (15.7 in)                                                                                               |

# **ActivPanel Mobile Stand**

Manual height-adjustable mobile stand by BalanceBox®

**TECHNICAL DRAWINGS** 

Тор